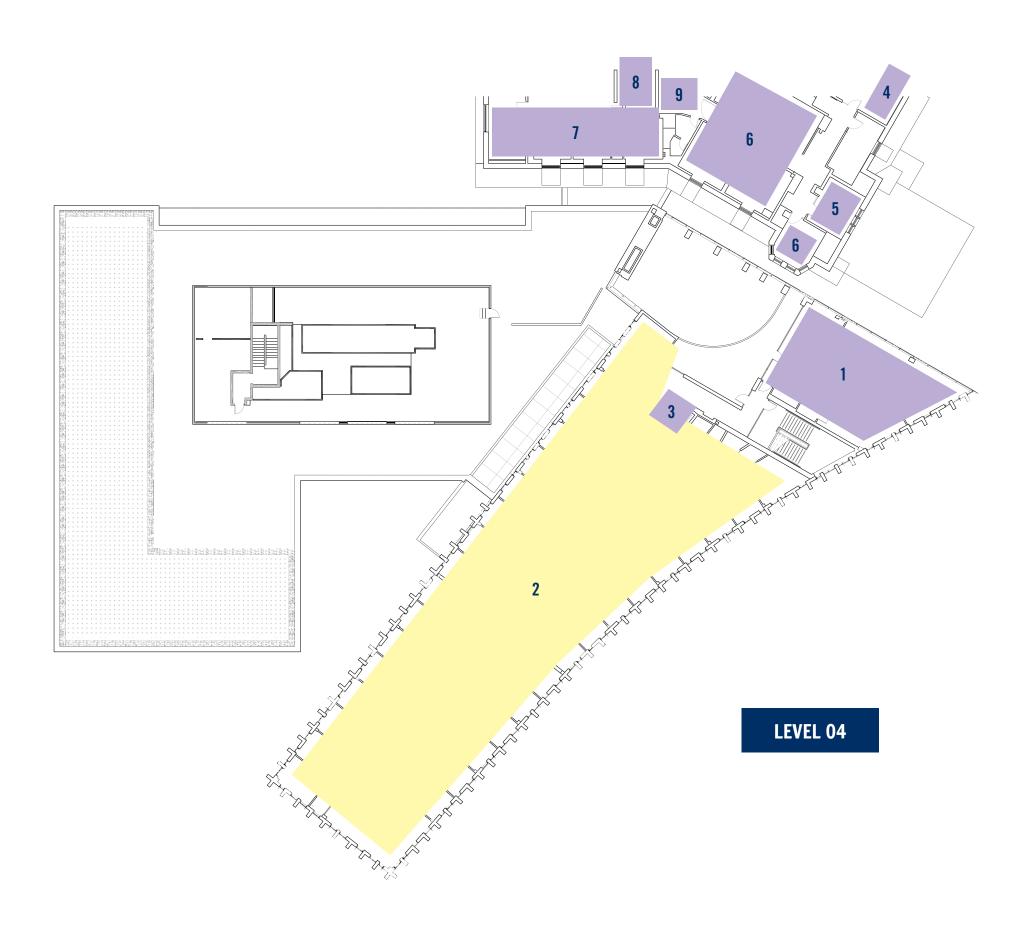

## Jackman Law Building, Bora Laskin Law Library, and Flavelle House

| 1 | Jackman - J400-405              | Dean's office                                       |
|---|---------------------------------|-----------------------------------------------------|
| 2 | Jackman - J421-486              | Faculty offices                                     |
| 3 | Jackman - J415E                 | Jackman Elevator                                    |
| 4 | Flavelle - F417                 | David Asper Centre for Constitutional Rights office |
| 5 | Flavelle - F419                 | International Human Rights Program office           |
| 6 | Flavelle - F413/414/420/421/422 | Law in Action Within Schools (LAWS) offices         |
| 7 | Flavelle - F411/425/427-429     | Pro Bono Students Canada (PBSC) offices             |
| 8 | Flavelle - F412/403-410         | Alumni, Development, and External Relations         |
| 9 | Flavelle - F401A                | Flavelle Elevator                                   |