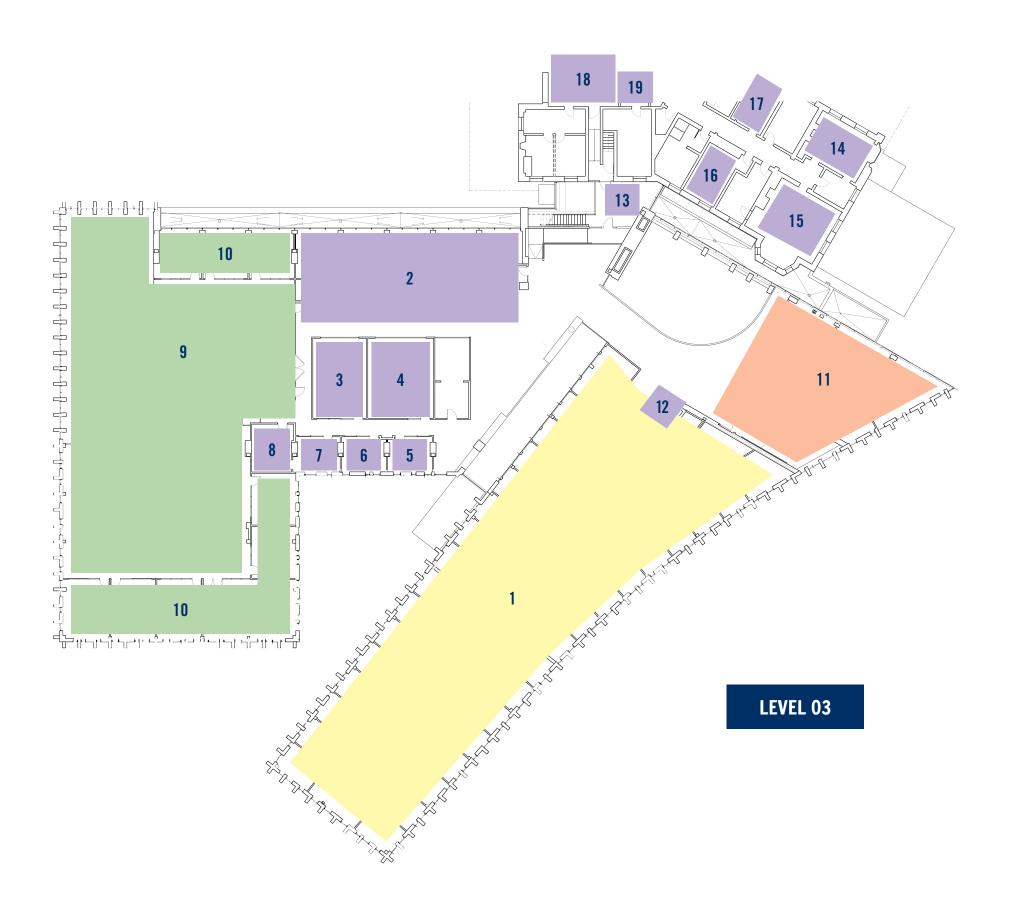

## Jackman Law Building, Bora Laskin Law Library, and Flavelle House

| 4   | Jackman - J320-382        | Faculty offices                                        | 40 | laskman 1245E       | Inchmon Clauston                             |
|-----|---------------------------|--------------------------------------------------------|----|---------------------|----------------------------------------------|
| - 1 |                           | Faculty offices                                        | 12 | Jackman - J315E     | Jackman Elevator                             |
| 2   | Jackman - P301-314        | Blake, Cassels & Graydon LLP Student Services Areas    | 13 |                     | Walkway between Jackman and Flavelle         |
|     |                           | (CDO,Admissions, Financial Aid, Records)               | 14 | Flavelle - F342     | Associate Dean, J.D. Program                 |
| 3   | Jackman - P326            | Jean Fraser and Tom Rahilly Student Journal Suite      | 15 | Flavelle - F343     | Assistant Dean, J.D. Program                 |
| 4   | Jackman - P322            | Paliare Roland Rosenberg Rothstein LLP SLS Office      | 16 | Flavelle - F339     | Assistant Dean, Office of the Associate Dean |
| 5   | Jackman - P323            | Experiential Education Coordinator office (vacant) Lax | 17 | Flavelle - F338     | Executive Director, Office of the Dean       |
| 6   | Jackman - P325            | O'Sullivan Lisus Gottlieb Student Programs Office      | 18 | Flavelle - F318-326 | Chief Administrative officer, Director of    |
| 7   | Jackman - P327            | Aboriginal Law Program Coordinator                     |    |                     | Finance and Operation and Finance staff      |
| 8   | Jackman - P327            | Aboriginal Law Students Association Office             | 19 | Flavelle - F330E    | Flavelle Elevator                            |
| 9   |                           | Library (no access from this level)                    |    |                     |                                              |
| 10  | <b>Library</b> - P334-369 | Library study rooms                                    |    |                     |                                              |

Staff and faculty meeting rooms

11

Jackman - J300-306