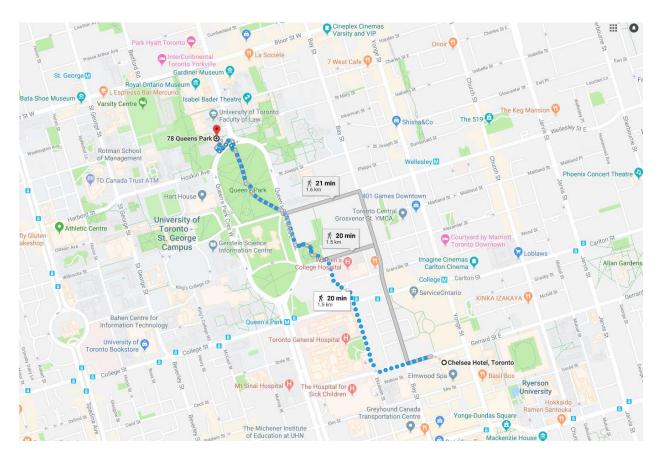

### Chelsea Hotel, Toronto (Downtown)

33 Gerrard St W, Toronto, ON M5G 1Z4 1 416-595-1975

\$180 Deluxe Room (King, Queen, or 2 Doubles)

Rates are based on availability

To book please click here, select your check in and check out dates, and the group booking code will be automatically applied.

### **Directions**