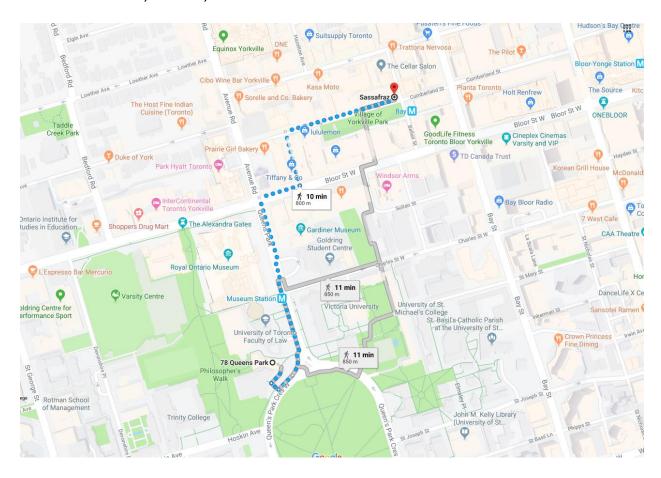

# **Conference Dinner @ Sassafraz**

sassafraz

Sassafraz Restaurant, Bellair Room 100 Cumberland St, Toronto, ON M5R 1A6