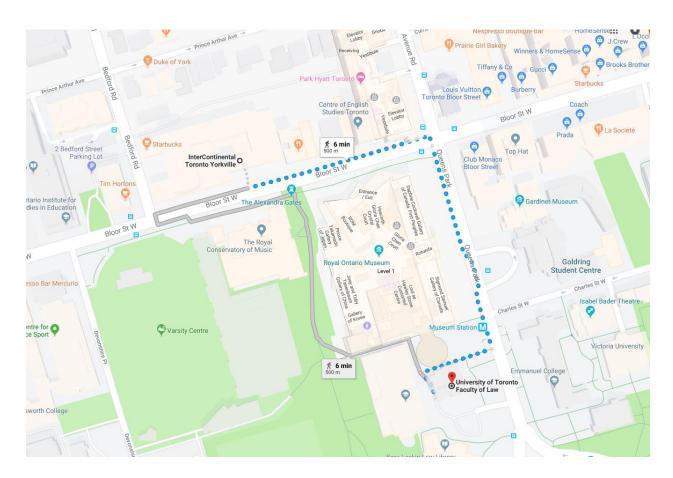

#### **Toronto InterContinental Yorkville**

220 Bloor Street West Toronto M5S 1T8 1 416-960-5200

\$310 Superior Two Queen or King Rates are based on availability

To book please click <u>here</u>, select "Book Now", select your check in and check out dates, and the group booking code will be automatically applied.

**Directions** 